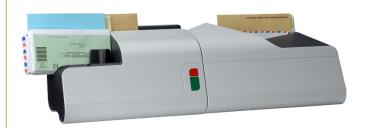

## **Product Overview**

- Ergonomic design with a compact footprint that fits on almost any desk
- Vertical envelope transport for easy loading and reliable feeding
- Slits the envelope, safeguarding its contents while leaving no sharp edges or paper scraps
- Quietly opens a whole day's worth of incoming mail in just minutes
- Process various envelope types and sizes without sorting, including flats
- Weighing less than 20 pounds, the IM-16 is easily moved and stored

| Additional Features                       |
|-------------------------------------------|
| Processing speed up to 300 envelopes/min. |
| Envelope height range: 5.5" – 13"         |
| Envelope width range: 3.5" - 10.2"        |
| Maximum thickness: 4 mm                   |
| Noise level < 63 dBA                      |
| Catch tray holds up to 80 #10 envelopes   |
| Digital piece counter                     |