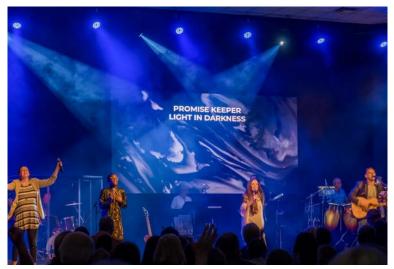

### **SOLUTIONS THAT INSPIRE**

Keep the information moving with indoor digital signage designed to supplement worship visuals, praise band performances and facility events. ReadyDisplay™ from Watchfire is a line of pre-assembled indoor LED displays designed for hassle-free installation. Each display section is small enough to fit through most interior doors and can often be installed in one day. Available integration with third party worship software makes ReadyDisplay a perfect fit within your AV strategy.