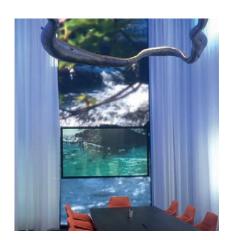

#### Semi-transparent Displays

Semi-transparent displays are ideal for effectively dividing a room. They become living walls with constantly changing faces and captivate their audiences. They also allow you to see the other side of the venue and thus produce a completely new sense of space. Whether outside looking in or inside looking out, you are given visibility beyond the screen.