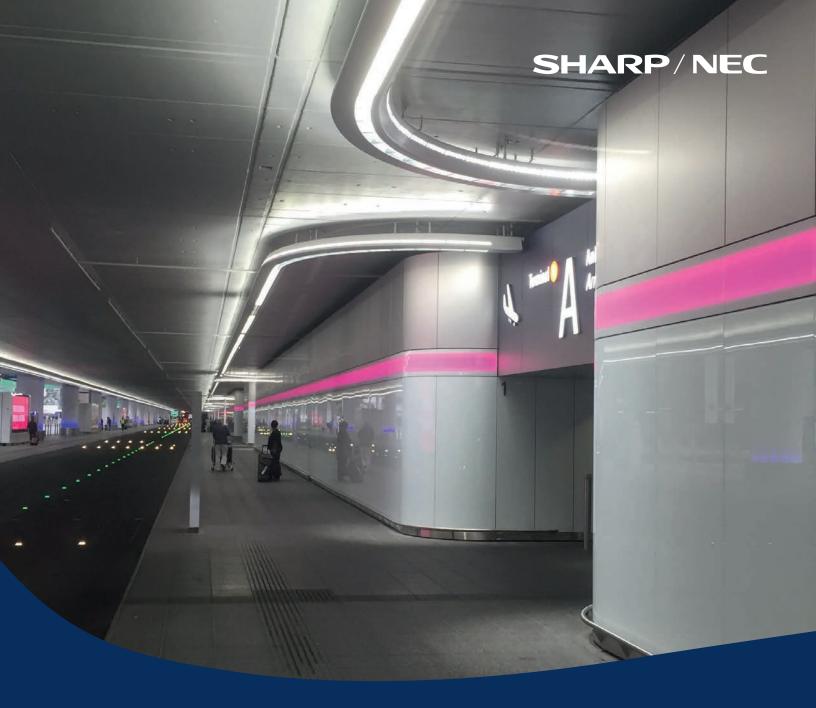

#### **Media Facades**

Our media facades give a touch of glamour to any building. A media facade turns a simple building into a lighthouse in the urban ocean. In one fell swoop, boring office buildings are transformed into works of art, dreary tower blocks into gigantic advertising columns, and monotonous purpose-built edifices into popular postcard scenes. Media facades therefore transform not only the attractiveness of buildings, but also their popularity.

#### **Amorphous Displays**

Amorphous displays let you go around. They make it possible to realize curved and round shapes in LED installations. They deliver panache and exclusivity wherever a square display simply isn't enough. They provide for the extra bit of astonishment.