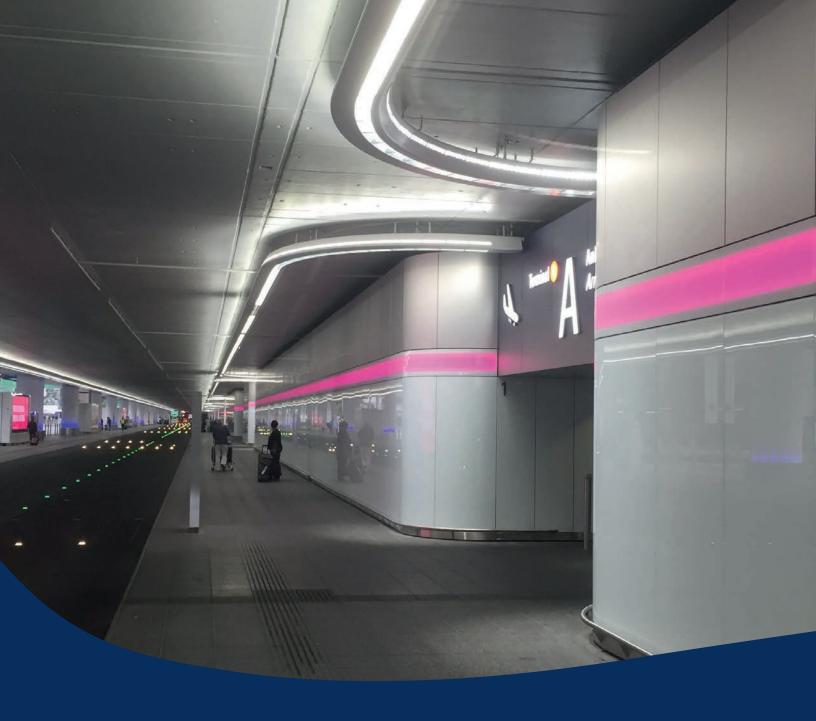

#### **Media Facades**

Our media facades give a touch of glamour to any building. A media facade turns a simple building into a lighthouse in the urban ocean. In one fell swoop, boring office buildings are transformed into works of art, dreary tower blocks into gigantic advertising columns, and monotonous purpose-built edifices into popular postcard scenes. Media facades therefore transform not only the attractiveness of buildings, but also their popularity.