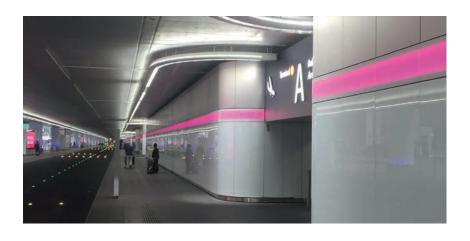

#### Semi-transparent Displays

Semi-transparent displays are ideal for effectively dividing a room. They become living walls with constantly changing faces and captivate their audiences. They also allow you to see the other side of the venue and thus produce a completely new sense of space. Whether outside looking in or inside looking out, you are given visibility beyond the screen.