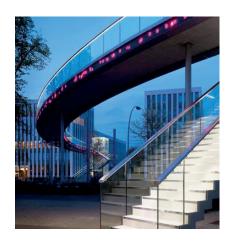

#### **Amorphous Displays**

Amorphous displays let you go around. They make it possible to realize curved and round shapes in LED installations. They deliver panache and exclusivity wherever a square display simply isn't enough. They provide for the extra bit of astonishment.