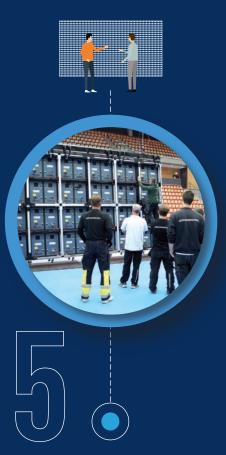

## **TRAINING**

Our trainers are real experts. They pass on their knowledge relating to your display system to those who will be supporting the system after installation. In turn they become experts.