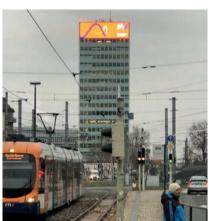

#### **Media Facades**

Our media facades give a touch of glamour to any building. A media facade turns a simple building into a lighthouse in the urban ocean. In one fell swoop, boring office buildings are transformed into works of art, dreary tower blocks into gigantic advertising columns, and monotonous purpose-built edifices into popular postcard scenes. Media facades therefore transform not only the attractiveness of buildings, but also their popularity.