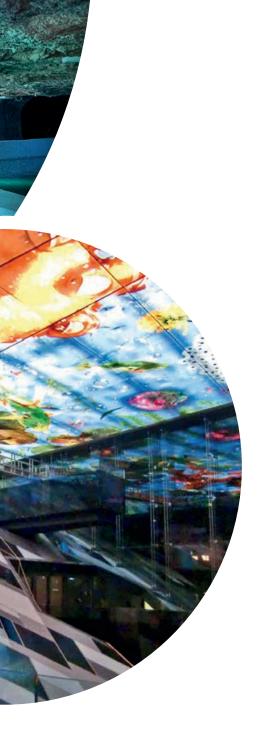

#### **Amorphous Displays**

Amorphous displays let you go around. They make it possible to realize curved and round shapes in LED installations. They deliver panache and exclusivity wherever a square display simply isn't enough. They provide for the extra bit of astonishment.

#### Semi-transparent Displays

Semi-transparent displays are ideal for effectively dividing a room. They become living walls with constantly changing faces and captivate their audiences. They also allow you to see the other side of the venue and thus produce a completely new sense of space. Whether outside looking in or inside looking out, you are given visibility beyond the screen.