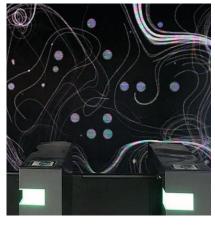

#### **Amorphous Displays**

Amorphous displays let you go around. They make it possible to realize curved and round shapes in LED installations. They deliver panache and exclusivity wherever a square display simply isn't enough. They provide for the extra bit of astonishment.