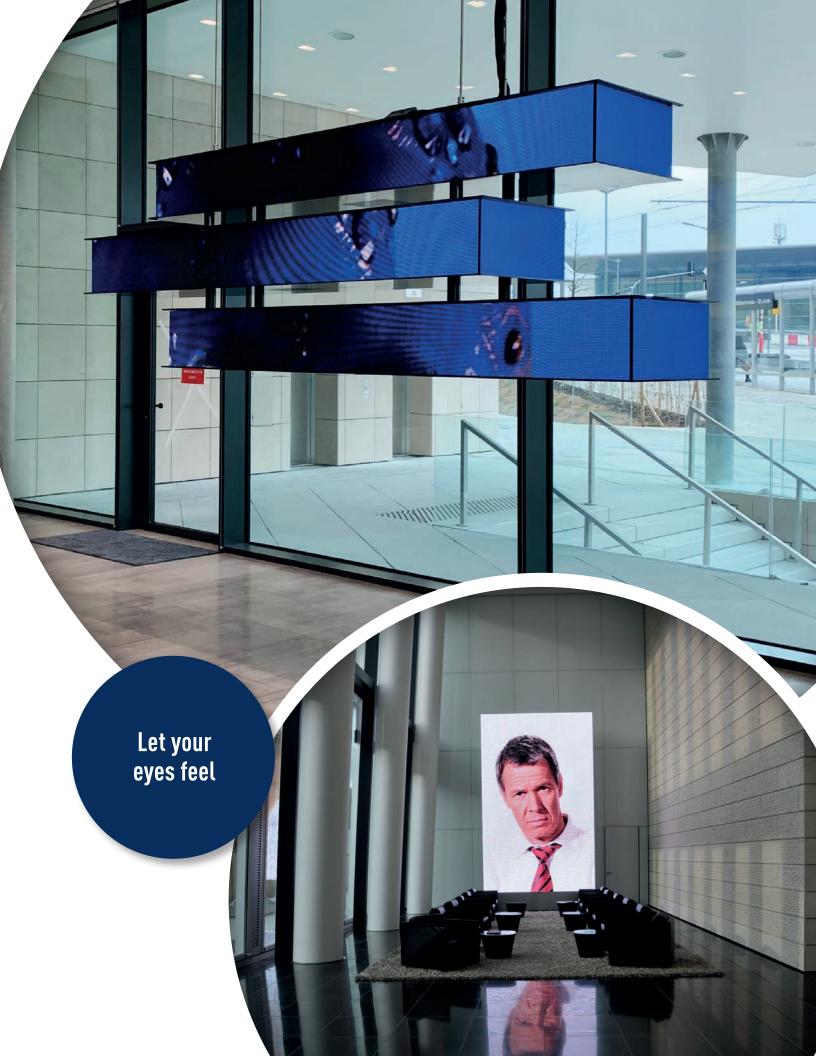

#### **Media Installations**

Like art from the future – this is how media installations are meant to look. They add the finishing touch to architectural gems and are the icing on the cake for modern works of art. Embedded in spectacular buildings, they breathe life into the constructions they adorn.