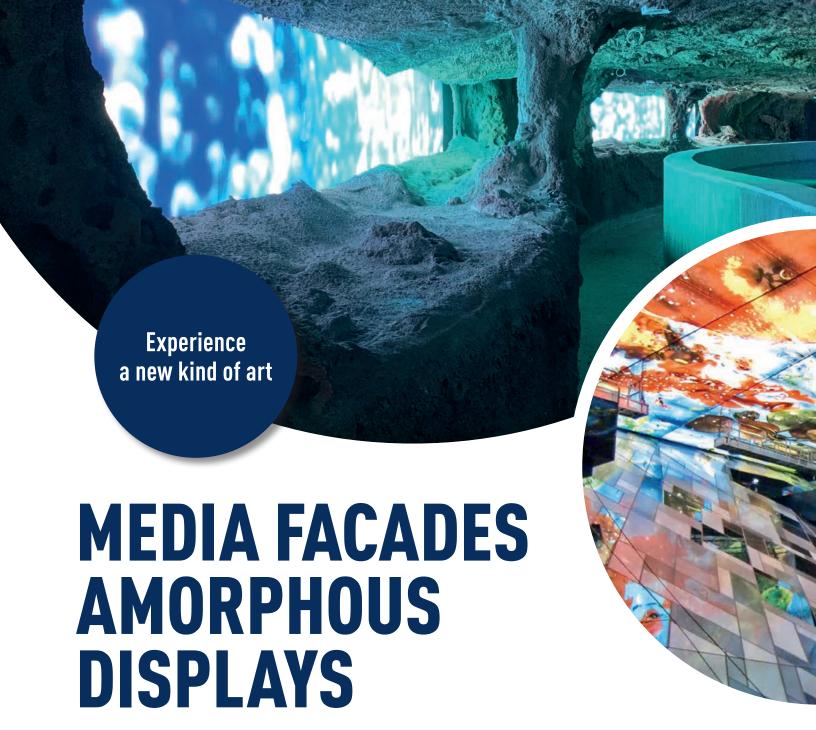

#### **Media Facades**

Our media facades give a touch of glamour to any building. A media facade turns a simple building into a lighthouse in the urban ocean. In one fell swoop, boring office buildings are transformed into works of art, dreary tower blocks into gigantic advertising columns, and monotonous purpose-built edifices into popular postcard scenes. Media facades therefore transform not only the attractiveness of buildings, but also their popularity.

#### **Amorphous Displays**

Amorphous displays let you go around. They make it possible to realize curved and round shapes in LED installations. They deliver panache and exclusivity wherever a square display simply isn't enough. They provide for the extra bit of astonishment.