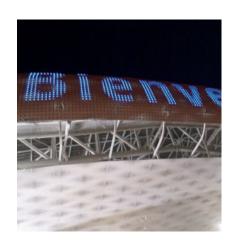

#### **Media Facades**

Our media facades give a touch of glamour to any building. A media facade turns a simple building into a lighthouse in the urban ocean. In one fell swoop, boring office buildings are transformed into works of art, dreary tower blocks into gigantic advertising columns, and monotonous purpose-built edifices into popular postcard scenes. Media facades therefore transform not only the attractiveness of buildings, but also their popularity.