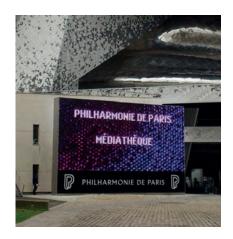

#### **Media Facades**

Our media facades give a touch of glamour to any building. A media facade turns a simple building into a lighthouse in the urban ocean. In one fell swoop, boring office buildings are transformed into works of art, dreary tower blocks into gigantic advertising columns, and monotonous purpose-built edifices into popular postcard scenes. Media facades therefore transform not only the attractiveness of buildings, but also their popularity.