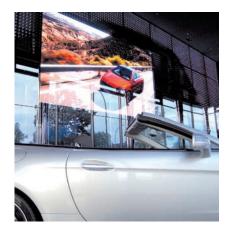

#### **Media Facades**

Our media facades give a touch of glamour to any building. A media facade turns a simple building into a lighthouse in the urban ocean. In one fell swoop, boring office buildings are transformed into works of art, dreary tower blocks into gigantic advertising columns, and monotonous purpose-built edifices into popular postcard scenes. Media facades therefore transform not only the attractiveness of buildings, but also their popularity.

#### Semi-transparent Displays

Semi-transparent displays are ideal for effectively dividing a room. They become living walls with constantly changing faces and captivate their audiences. They also allow you to see the other side of the venue and thus produce a completely new sense of space. Whether outside looking in or inside looking out, you are given visibility beyond the screen.